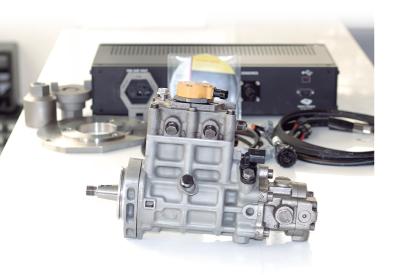

## **EASY DIAGNOSIS**

Automatic and dynamic tests that facilitate the diagnosis and solution of faults in the components of the high pressure pump.

ONE SINGLE TEAM,
DIFFERENT APPLICATIONS

The CR PUMP TESTER simulator is an excellent solution for all types of systems on the market, thanks to the ability of its software for the following brands:

## **SELECT THE SYSTEM**

**BOSCH - DENSO - CUMMINS - CATERPILLAR - PERKINS** 

Nowadays, the new high-pressure fuel systems are equipped with synchronized high-pressure pumps, which multiplies the pressure at each turn.