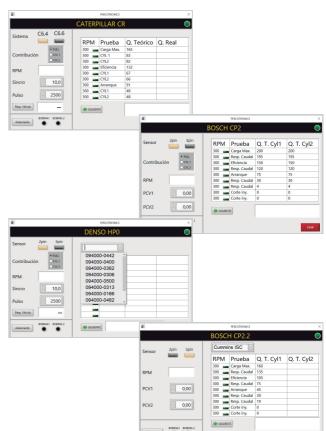

## **SELECT THE SYSTEM**

**BOSCH - DENSO - CUMMINS - CATERPILLAR - PERKINS** 

Nowadays, the new high-pressure fuel systems are equipped with synchronized high-pressure pumps, which multiplies the pressure at each turn.

# EASY SOFTWARE INTERACTION