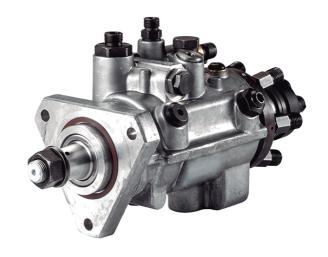

**STANADYNE MODELO DE & DS** 

- Rapid diagnosis
- · Check and adjust with Oem calibration data
- Compatible with all test banks
- Tool kit included

The STANADYNE model DE injection pump has the distinction of not using mechanical devices for the injection feed system.