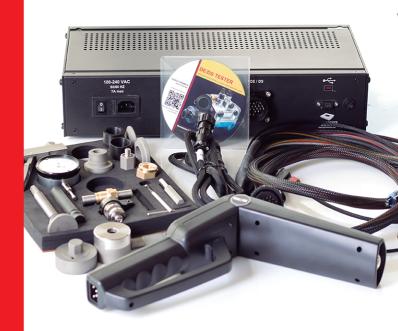

**STANADYNE MODELO DE & DS** 

- Rapid diagnosis
- · Check and adjust with Oem calibration data
- Compatible with all test banks
- Tool kit included

The STANADYNE model DE injection pump has the distinction of not using mechanical devices for the injection feed system.

# **TOOLS**

The tool kit consists of everything necessary to perform a proper disassembly, assembly and adjustment of the components of the injection pump.