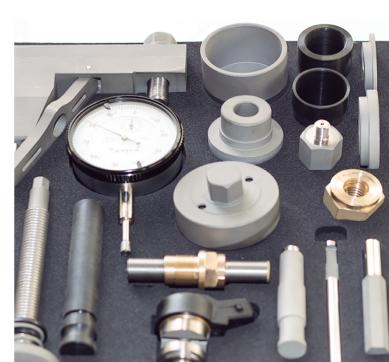

# **TOOLS**

The tool kit consists of everything necessary to perform a proper disassembly, assembly and adjustment of the components of the injection pump.