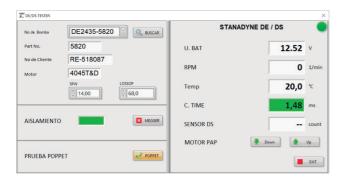

Therefore, it applies the electronic control for this function, as well as for the injection delivery control.

The new controller has the ability to generate and monitor the parameters necessary to perform a correct adjustment and diagnosis.

### **PARAMETERS**

- Fuel temperature.
- CLOSURE TIME (Response time).
  Measurement of resistance and isolation of the flow coil.
- Injection advance control (LOSSOP) and pulse width (SPW)