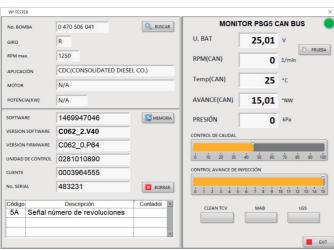

# SIMPLE OPERATION AND DYNAMIC

By applying the CAN - BUS communication technology, it is possible to diagnose and monitor the PSG5 of the injection pump, and to be able to determine in an efficient way the damages in the electronic parts and wear in the mechanical components.

## **FEATURES**

- Search by pump number.
- Basic information on the application.
- Reading of internal characteristics of the ECU.
- Read and clear of fault codes (k-line).
- Internal pressure of the pump.

#### **CANBUS READING OF:**

- RPM pump.
- Fuel temperature.
- Theoretical Fuel rate.
- MAB Pin Control (injection off).
- LGS Pin Control (idle switch).
- Fuel rate control.
- Timing control.