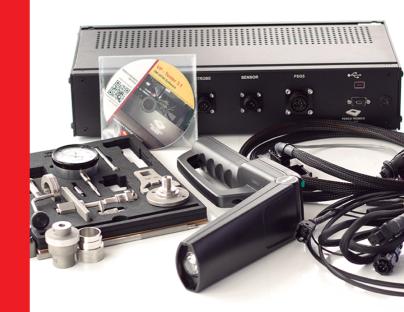

# **VP TESTER**

It is a distributed injection test equipment VP-44, VP29 / 30, based on advanced monitoring software, thus allowing to give real solutions to this injection system.

## **PUMP TOOLS**

- Disassembly
- Evaluation
- Assembly