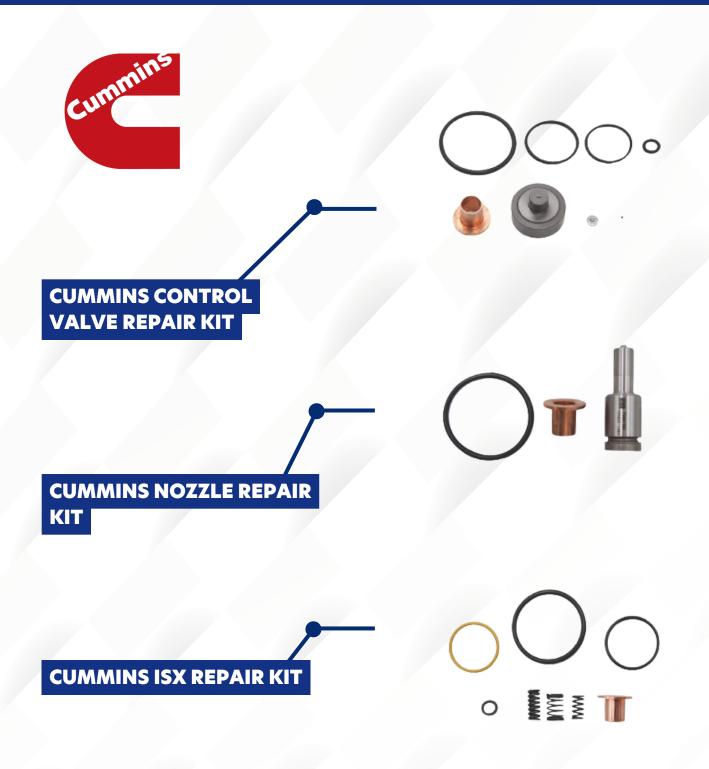

### NOZZLES FOR CUMMINS M11 INJECTORS

### Name

- Nozzle 4307525
- Nozzle 438438384
- Nozzle 4903322
- Nozzle 4903475
- Nozzle 4902924
- Nozzle 4061854
- Nozzle 4026225
- Nozzle 4307779
- Nozzle 3095729
- Nozzle 3609925
- Nozzle 3076071
- Nozzle 3084592
- Nozzle 3095043
- Nozzle 3095734
- Nozzle 3411388

### Description

- 43075164384360
- 4903319
- 4905519
- 4903472
- 4902921
- 4061581
- 4066222
- 4307776
- 3411754
- 3411756
- 3652542
- 3411752
- 3411753
- 3411755
- 3411767