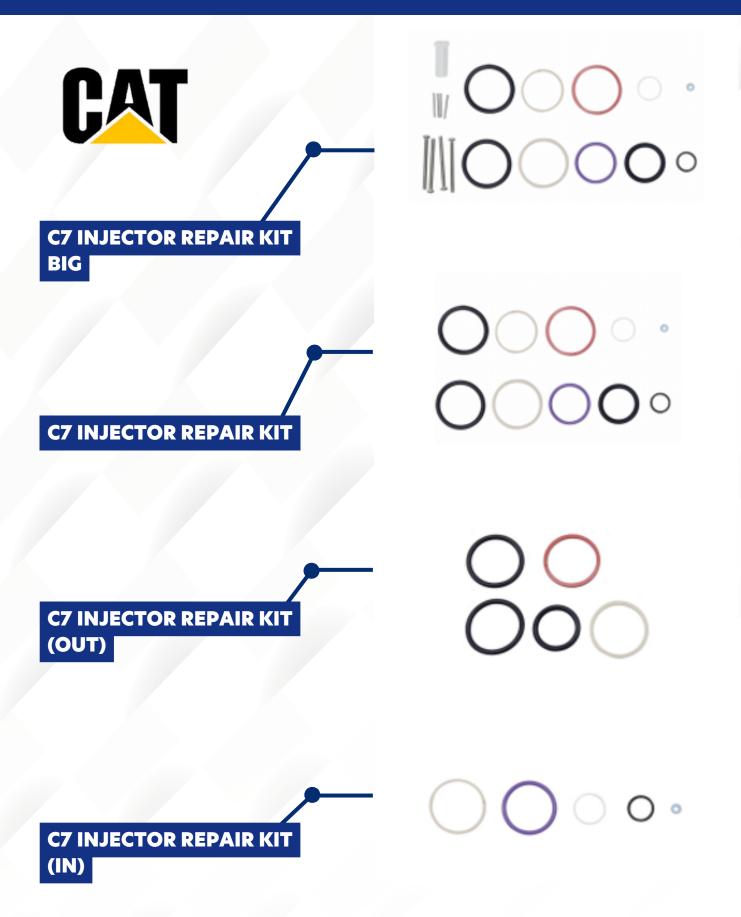

### **CATERPILLAR C7 HEUI**

Our precision-engineered components are perfectly suited for Caterpillar C7 / C9 HEUI engines, ensuring optimal performance, durability, and reliability in demanding applications. Trust Elkoso for superior quality and dependable solutions tailored to your heavy-duty needs.