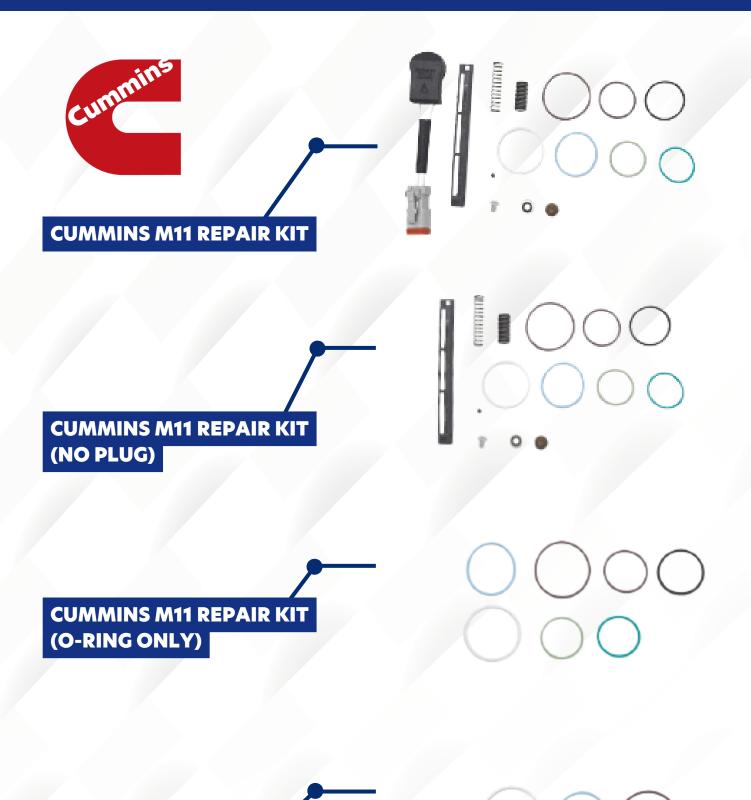

### CUMMINS M11 / N14 HEUI

Our components for Cummins M11 / N14 HEUI engines are designed to deliver robust performance and unmatched reliability. Elkoso provides customized, high-quality solutions to ensure your heavy-duty equipment operates at its best in the most demanding environments.