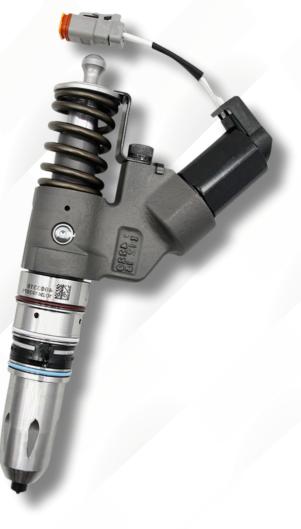

### **CATERPILLAR C7 HEUI**

Our precision-engineered components are perfectly suited for Caterpillar C7 / C9 HEUI engines, ensuring optimal performance, durability, and reliability in demanding applications. Trust Elkoso for superior quality and dependable solutions tailored to your heavy-duty needs.